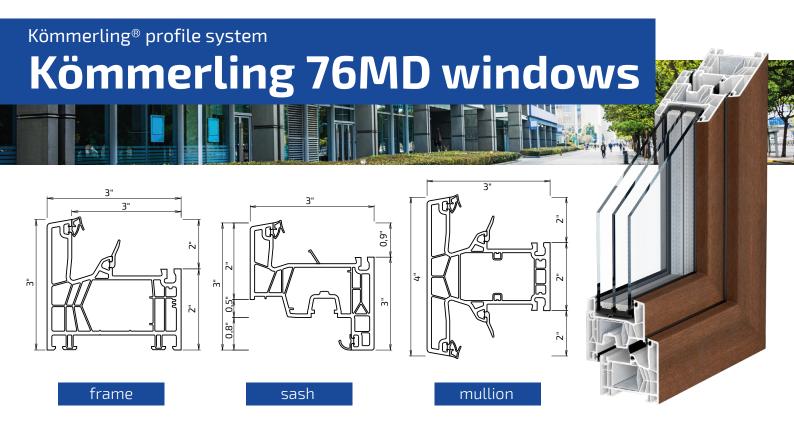

Kömmerling® 76MD is a modern profile system with a unique range of characteristics. Maximum heat, maximum sound insulation and stylish modern design

| chambers                   | mounting width   | thickness<br>of insulating glass unit |
|----------------------------|------------------|---------------------------------------|
| 6                          | 76 mm            | 16-50 mm                              |
| thermal<br>conductivity Uf | sound insulation | air permeability                      |
| 1,0 W/ (m²K)               | 47 dB            | 4 class                               |
| wind loads<br>resistance   | water tightness  | safety class                          |
| up to C5/B5                | up to 9A         | up to RC2 (WK2)                       |

#### **Profile system advantages**

Six-chamber structure and additional middle sealing contour provide windows with the profile system Kömmerling® 76MD excellent tightness and low thermal conductivity.

## Kömmerling 76MD windows