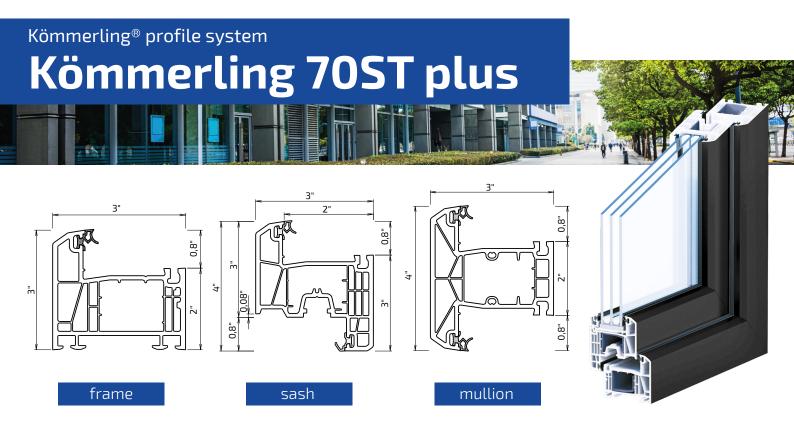

The Kömmerling® 70ST plus window system is a profile system that is light, strong, and effective at a reasonable price. Windows made of Kömmerling® 70ST plus combine functionality, comfort and absolute safety

| chambers                   | mounting width   | thickness<br>of insulating glass unit |
|----------------------------|------------------|---------------------------------------|
| 6                          | 70 mm            | 40 mm                                 |
| thermal<br>conductivity Uf | sound insulation | air permeability                      |
| 1,15 W/ (m²K)              | 45 dB            | 4 class                               |
| wind loads<br>resistance   | water tightness  | safety class                          |
| up to C5                   | up to E1500      | up to RC2 (WK2)                       |

### **Profile system advantages**

The window structures based on the Kömmerling® 70ST plus profile system are ideal for installation in apartment buildings, offices and commercial premises. The profile system provides good thermal insulation values, and with the choice of a suitable insulating glass unit, excellent sound insulation can be achieved.

Closed reinforcement and the possibility of installing additional locking points provide good burglary protection

## Kömmerling 70ST plus windows