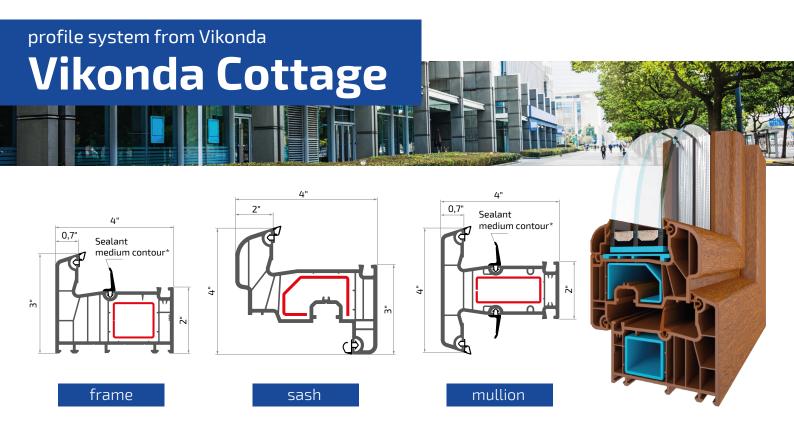

The 6-chamber profile system Vikonda Cottage is a perfect solution for the windows manufacture to install in a private house. In addition to their maximum energy efficiency, the profile-based Vikonda Cottage windows are not only warm, but also reliable and extremely stylish

## Maximum heat, maximum reliability

The most effective thermal insulation is provided by combining multiple factors at one go: a wide, massive 82 mm profile that effectively retains the heat in the room and 6 air chambers create thermal insulation barrier that prevents the heat loss. An additional sealing contour prevents drafts and improves the quality of the product thermal insulation characteristics. In addition, the profile allows using the double-glazed windows up to 44 mm thick, which means that the windows can be completed with the maximum energy saving characteristics