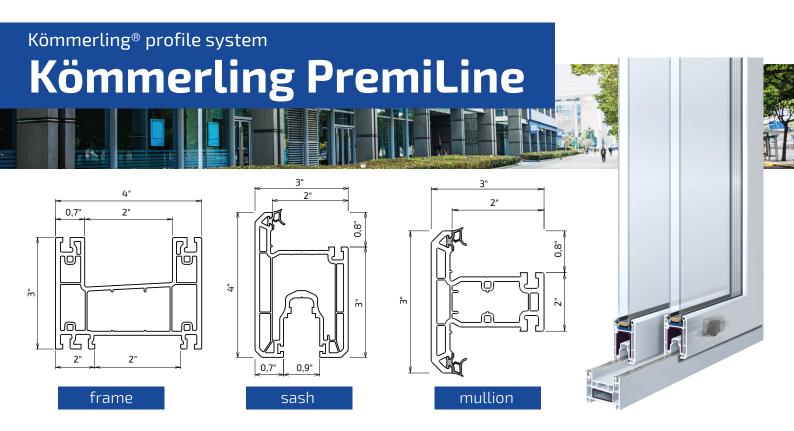

## Profile system advantages

The flexible Kömmerling<sup>®</sup> PremiLine sliding door system is perfectly adapted to any space. It can accommodate up to four leaves, with a third rail allowing for an additional leaf to be fitted.

The sloping rebate facilitates drainage, and the aesthetic shape of the sashes makes the design flawless. The high strength of the profile ensures stable geometry of the products even with large dimensions